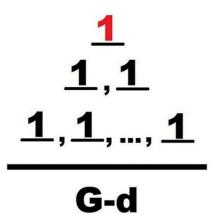

ZMO

The Lord's prayer from Bible I learned as a teenager, now I interpret with principal numeric. The Trinity in the Bible indicates availability of knowledge that is developable and reducible to all domains. Heaven again is our principal domain of concern.