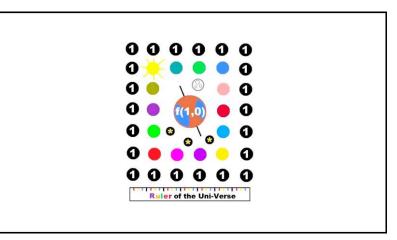

16

24

26

1Mistakenly I printed this<br/>design backwards on a T-<br/>Shirt. Wearing this I<br/>looked in the Mirror... Ha<br/>... G-d now is frontward,<br/>but alas, Zim is backward.<br/>The Earthly knowledge<br/>system documented.<br/>And a Documentation of<br/>our endless source to<br/>"Additional" Topics found<br/>in Systems Art.