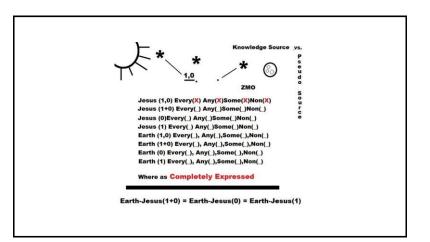

69

71

Jesus as Documented in Bible "I am the way, the Truth, and the Life", Jesus / Trinity as expressed and for all Object(s) gives us the Math + Logic within Methodologies of Evidence AND/Or Faith to give our Heavenly / Earthly Salvation outcome. Material AND Informational.

## THE TRINITY

Separately expressed, Our Principal Source to Chaos, Dysfunction. Principal / Principle knowledge is not available. Father Our Salvation Holy Ghost  $1 \quad 1 \quad = \quad 1 \quad 1 \quad 1 \quad \text{Son} \quad 1 \quad 1 \quad X \quad G-d \quad X \quad X \quad G-d$   $z \quad = \quad X \quad X \quad G-d$  $z \quad = \quad G-d \quad G-d$ 

Jesus Owns our Salvation, our Answer AND our Question, Jesus Owns our Truth, on Earth AND Heaven. Jesus Owns our Subjectivity AND Objectivity. He Provides our Foundations, Rationale and Viability with Truth AND Love. He gives us Victory over Life AND Death; Win AND Loss. Jesus enables Right AND Wrong; Truth AND False Outcomes.