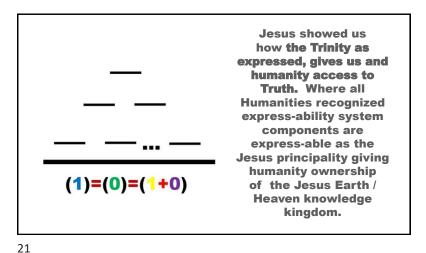

Jesus Came to Earth to Show the Way... f(1) => f(0) => f(1+0) => f(1,0) f(1) = f(0) = f(1+0) = f(1,0) G(1,0) => G(1+0) => G(0) => G(1) G(1,0) = G(1+0) = G(0) = G(1) Jesus our Mathematical Plus as completed Operations, Numeric, & Quality.