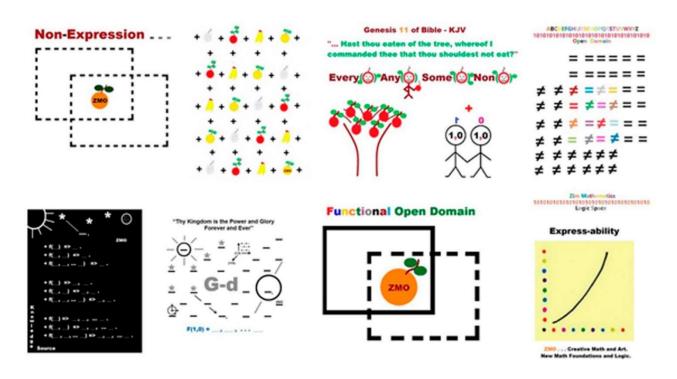

## **Principal Non-Expression**

Jesus Earth "Knowledge" Kingdom Jesus Principal Express-ability

$$(1)=(0)=(1+0)$$

$$(1)=(0)=(1+0)=(1,0)$$