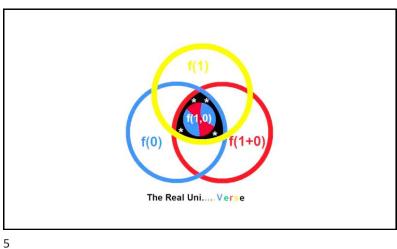

Background Music by: "Handel's Messiah"

YouTube Audio Library License

Thank You!

Principal Object(s)
as "Creation"

F(1) - Principal Source
F(0) - Domain Source
F(1 or 0) - Creation & Express-ability
F(1 and 0) - Principal Source to Truth
"Adam" + "Eve"

F(1 and/or 0) - Source to Truth,
& Earthly / Heavenly Express-ability

9

13

17

21 22

23

Math Art Slides and Systems Interpretation

Qualitative Arguments in a Mathematical framework can be systematically addressed as variations in available principal numeric context and recognized systems concepts (Time, expressions of expressions, expressions and non-expressions). Giving 47 Billion system expression options for any object. Not including the Humanity claim to expressions of expression dominion. More Choice than some would want to consider