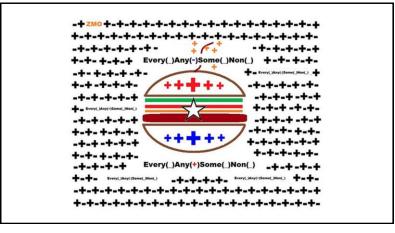

Pro-life vs. Pro-Choice Political Paradigms
1 0 1 + 0 1,0
0 1 1 + 0 1,0

**Definition Art** 

**Principal** - Identifiable, Verifiable Object/Object(s) within all domains. Expressed, Non-Expressed, etc.

**Principle** - No requirement per say of Identifiability, Verifiability within All domains. Express-ability an important ingredient of this Expressions/Non-Expressions. Domains of choice, selection/omission intelligent methods.

## **Definition Art - Continued**

**His-story** - as Principal Object(s) For all Object(s): 1, 0, 1+0. 1 AND/Or 0.

Pseudo Science / Creation, for all Identified, Selected/Omitted object(s): 0, 1, 1 or 0, 1+ 0.

**Dysfunction/Chaos:** 0= 1 = 1 Or 0 = 1 + 0.

Earth / Heaven Express-ability and Knowledge: 0 = 1 = 1+0 = 1 AND/Or 0.

69 70

74

Giving a Principal / Principle