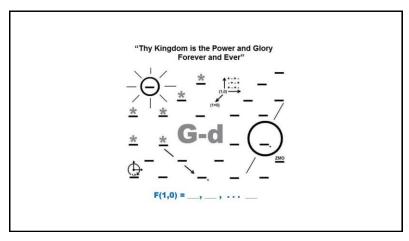

## "Horizon" Intelligence Capability

73

"Our Father who art in heaven hallowed be thy name"

(1) + - x ÷ = (0) + - x ÷ =

(1+0) + - x ÷ = (1,0) + - x ÷

"Thy Kingdom come, Thy will be done on earth as it is in heaven."

(1) +, -, x, ÷ = (0) +, -, x, ÷ =

(1+0) +, -, x, ÷ = (1,0) +, -, x, ÷

Jesus Came to Earth to Show the Way...

$$f(1) => f(0) => f(1+0) => f(1,0)$$
  
 $f(1) = f(0) = f(1+0) = f(1,0)$ 

$$G(1,0) \Rightarrow G(1+0) \Rightarrow G(0) \Rightarrow G(1)$$
  
 $G(1,0) = G(1+0) = G(0) = G(1)$ 