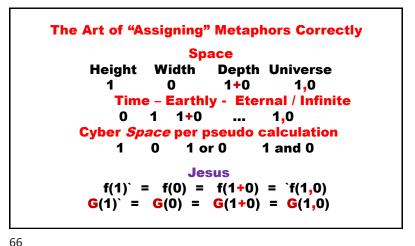

F(1 and/or 0) - Source to Truth,
& Earthly / Heavenly Express-ability

9

13

17

21 22

23

Math Art Slides and Systems Interpretation

Qualitative Arguments in a Mathematical framework can be systematically addressed as variations in available principal numeric context and recognized systems concepts (Time, expressions of expressions, expressions and non-expressions). Giving 47 Billion system expression options for any object. Not including the Humanity claim to expressions of expression dominion. More Choice than some would want to consider

(1) +, -, x, ÷ = (0) +, -, x, ÷ =

(1+0) +, -, x, ÷ = (1,0) +, -, x, ÷

Jesus Came to Earth to Show the Way...

$$f(1) => f(0) => f(1+0) => f(1,0)$$
  
 $f(1) = f(0) = f(1+0) = f(1,0)$ 

$$G(1,0) \Rightarrow G(1+0) \Rightarrow G(0) \Rightarrow G(1)$$
  
 $G(1,0) = G(1+0) = G(0) = G(1)$ 