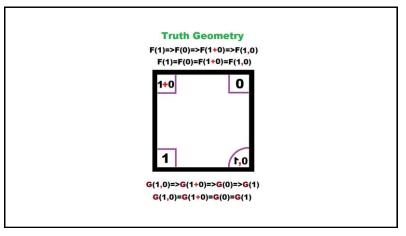

(1) +, -, x, ÷ = (0) +, -, x, ÷ =

(1+0) +, -, x, ÷ = (1,0) +, -, x, ÷

Jesus Came to Earth to Show the Way...

$$f(1) => f(0) => f(1+0) => f(1,0)$$
  
 $f(1) = f(0) = f(1+0) = f(1,0)$ 

$$G(1,0) \Rightarrow G(1+0) \Rightarrow G(0) \Rightarrow G(1)$$
  
 $G(1,0) = G(1+0) = G(0) = G(1)$ 