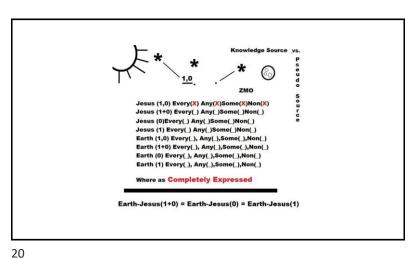

(1) +, -, x, ÷ = (0) +, -, x, ÷ =

(1+0) +, -, x, ÷ = (1,0) +, -, x, ÷

Jesus Came to Earth to Show the Way...

$$f(1) => f(0) => f(1+0) => f(1,0)$$
  
 $f(1) = f(0) = f(1+0) = f(1,0)$ 

$$G(1,0) \Rightarrow G(1+0) \Rightarrow G(0) \Rightarrow G(1)$$
  
 $G(1,0) = G(1+0) = G(0) = G(1)$ 

Jesus our Mathematical Plus as completed Operations, Numeric, & Quality.

Jesus as Documented in Bible "I am the way, the Truth, and the Life", Jesus / Trinity as expressed and for all Object(s) gives us the Math + Logic within Methodologies of Evidence AND/Or Faith to give our Heavenly / Earthly Salvation outcome. Material AND Informational.