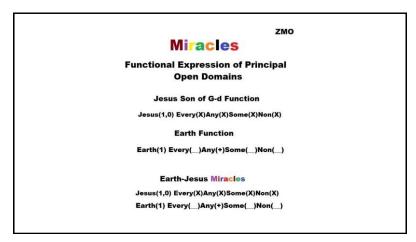

(1) +, -, x, ÷ = (0) +, -, x, ÷ =

(1+0) +, -, x, ÷ = (1,0) +, -, x, ÷

Jesus Came to Earth to Show the Way...

$$f(1) => f(0) => f(1+0) => f(1,0)$$
  
 $f(1) = f(0) = f(1+0) = f(1,0)$ 

$$G(1,0) \Rightarrow G(1+0) \Rightarrow G(0) \Rightarrow G(1)$$
  
 $G(1,0) = G(1+0) = G(0) = G(1)$ 

Jesus our Mathematical Plus as completed Operations, Numeric, & Quality.

Jesus as Documented in Bible "I am the way, the Truth, and the Life", Jesus / Trinity as expressed and for all Object(s) gives us the Math + Logic within Methodologies of Evidence AND/Or Faith to give our Heavenly / Earthly Salvation outcome. Material AND Informational.

## THE TRINITY

Separately expressed, Our Principal Source to Chaos, Dysfunction. Principal / Principle knowledge is not available.

77 78

Jesus Owns our Salvation, our Answer AND our Question, Jesus Owns our Truth, on Earth AND Heaven. Jesus Owns our Subjectivity AND Objectivity. He Provides our Foundations, Rationale and Viability with Truth AND Love. He gives us Victory over Life AND Death; Win AND Loss. Jesus enables Right AND Wrong; Truth AND False Outcomes.