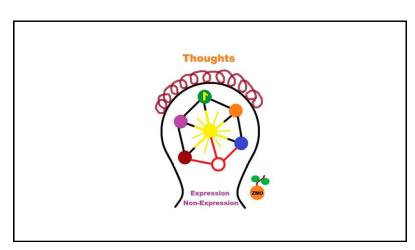

F(1 and/or 0) - Source to Truth,
& Earthly / Heavenly Express-ability

9

13

17

21 22

23

Math Art Slides and Systems Interpretation

Qualitative Arguments in a Mathematical framework can be systematically addressed as variations in available principal numeric context and recognized systems concepts (Time, expressions of expressions, expressions and non-expressions). Giving 47 Billion system expression options for any object. Not including the Humanity claim to expressions of expression dominion. More Choice than some would want to consider

49

51 52

Math Art Slides and Systems Interpretation

```
Principally Self Expressed
1,0
```

```
Variability
          &
              Viability
    in Self Expression
                                               Viability
        0 1+0 1,0
                                                       Y
                                                       X
                                                  Xz
                                                       W
                                                  WZ
                                             ***
```