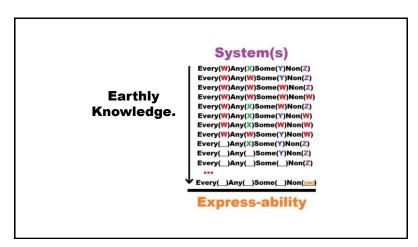

F(1 and/or 0) - Source to Truth,
& Earthly / Heavenly Express-ability

9

13

17

21 22

23

Math Art Slides and Systems Interpretation

Qualitative Arguments in a Mathematical framework can be systematically addressed as variations in available principal numeric context and recognized systems concepts (Time, expressions of expressions, expressions and non-expressions). Giving 47 Billion system expression options for any object. Not including the Humanity claim to expressions of expression dominion. More Choice than some would want to consider

49

51 52

Math Art Slides and Systems Interpretation

```
Principally Self Expressed
1,0
```

```
Variability
          &
              Viability
    in Self Expression
                                               Viability
        0 1+0 1,0
                                                       Y
                                                       X
                                                  Xz
                                                       W
                                                  WZ
                                             ***
```