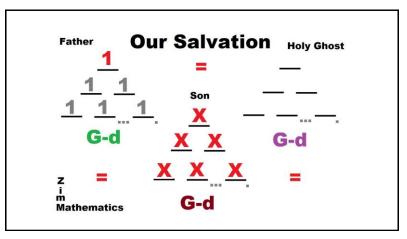

Jesus our Mathematical Plus as completed Operations, Numeric, & Quality.

Jesus as Documented in Bible "I am the way, the Truth, and the Life", Jesus / Trinity as expressed and for all Object(s) gives us the Math + Logic within Methodologies of Evidence AND/Or Faith to give our Heavenly / Earthly Salvation outcome. Material AND Informational.

## THE TRINITY

Separately expressed, Our Principal Source to Chaos, Dysfunction. Principal / Principle knowledge is not available.

77 78

Jesus Owns our Salvation, our Answer AND our Question, Jesus Owns our Truth, on Earth AND Heaven. Jesus Owns our Subjectivity AND Objectivity. He Provides our Foundations, Rationale and Viability with Truth AND Love. He gives us Victory over Life AND Death; Win AND Loss. Jesus enables Right AND Wrong; Truth AND False Outcomes.