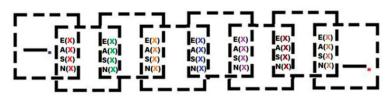

Each system-object(s) may be considered consisting of four behavioral components, Every(x), Any or f(x), Some (x) as a resultant behavioral component from intersections of other systems behavioral components. And Non(x) a non-stated behavioral component.

#### **Holy Seven Mathematics**

```
Every( )Any( 1 )Some(1)Non( )

Every( )Any( 2 )Some(1)Non( )

Every( )Any( 3 )Some(1)Non( )

Every( )Any( 4 )Some(1)Non( )

Every( )Any( 5 )Some(1)Non( )

Every( )Any( 6 )Some(1)Non( )

Every( )Any( 7 )Some(1)Non( )

Every( 1 )Any( + ) Some( 1 AND/Or _0 _ )Non( 0 )
```