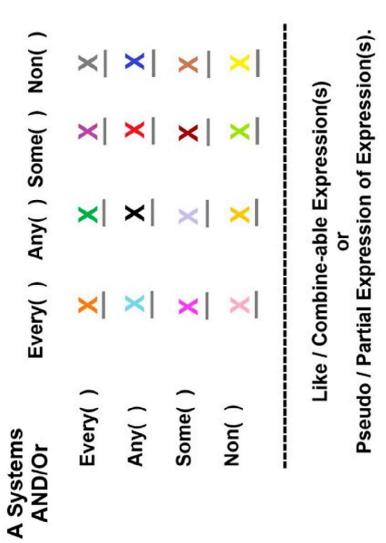

Each system-object(s) may be considered consisting of four behavioral components, Every(x), Any or f(x), Some (x) as a resultant behavioral component from intersections of other systems behavioral components. And Non(x) a non-stated behavioral component.

# Expressions as Mathematical Domain, Object(s), Variations.

1 +1 = \_\_ and/or \_\_, \_\_ and/or \_\_, \_\_ ... \_\_.

Also as System Object(s), expressed / nonexpressed:

Every() Any() Some() Non()

## Logic as (expressed / non-expressed:)

Every() Any() Some() Non()/

Every() Any() Some() Non()

Every() Any() Some() Non() =

Every() Any() Some() Non()