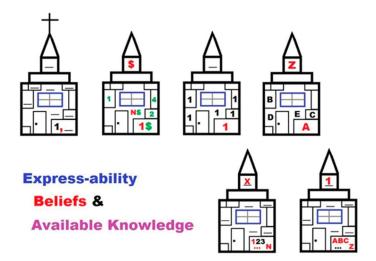

## **Expression(s)**

... The Beginning.

The Fall: Expression of Expression(s). Time. Salvation: Expression(1,0). End of Time. Every( ) Any ( ) Some ( ) Non ( )

**Mathematics** – Whereas, Any Math object(s) utilized are express-able as systems, sub systems, systems or sub systems, systems and sub systems, Systems And/ Or Sub Systems.

Parameterizable in Object and/or Object(s) variability. Also Express-able as principal constructs 1,0, 1 and 0, 1 or 0 ,1 and/or 0. Express-able also as recognized numeric, qualitative, constructs, operations, and variabilities.

Systems are also said to be partially or completely express-able within any domain. System(s) expression or non-expression provides our logic systems. Any Mathematical Topic not map-able within such constraints may not be a valid mathematical paradigm.

Each system-object(s) may be considered consisting of four behavioral components, Every(x), Any or f(x), Some (x) as a resultant behavioral component from intersections of other systems behavioral components. And Non(x) a non-stated behavioral component.

## Recognized Express-able object(s) or Systems Object(s)

1; 0; 1+0; 1,0; A; B; C; ...; Z; A-Z; 2; 3; 4; ... N; 1-N

variations, combinations can document all past and future viable paradigms. Ourselves as Human AND/Or Spirit may also be rediscovered.